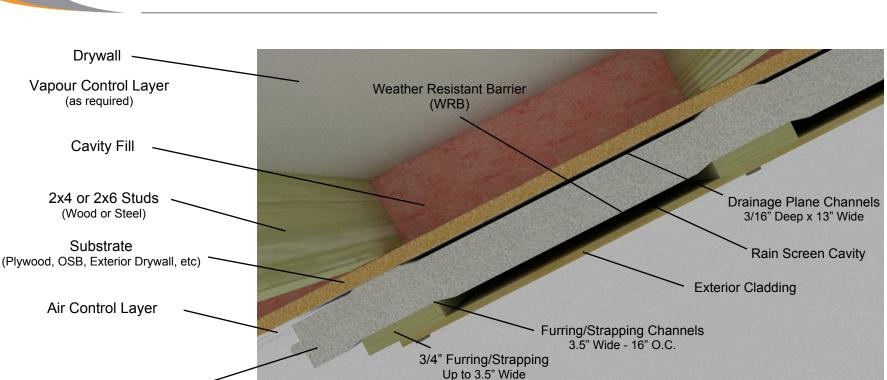

Quik-Therm Solar Dry **T&G** Connections

**ASTM C1363** 

Effective R-Value Testing and

**Energy Modelling** 

## Tested

2" Solar Dry with Empty Cavity: Effective R-13.2 2" Solar Dry and R-12 Fiberglass: Effective R-22.1

## Modelled / ASHRAE

| 1.5" Solar Dry with Empty Cavity: Effective R-10.75   |
|-------------------------------------------------------|
| 1.5" Solar Dry and R-12 Fiberglass: Effective R-20.55 |
| 1.5" Solar Dry and R-20 Fiberglass: Effective R-26.55 |
| 2" Solar Dry and R-20 Fiberglass: Effective R-28.3    |

**NOTE:** Substitute mineral wool insulation for fiberglass - add an effective R-1 to the assembly.