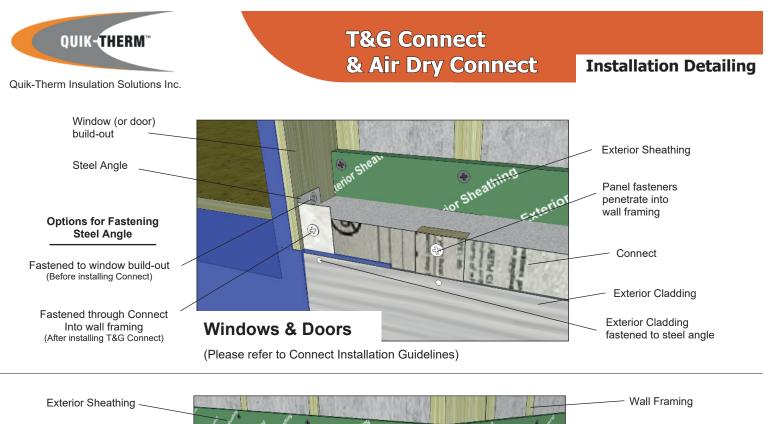

Quik-Therm Insulation Solutions Inc.

(888) 735-3012

(204) 736-3012

**NOTE: Connect shown. For Air-Dry Connect, a building wrap or WRB may be required.** For steel gauge requirements and dimensions check cladding manufacturer's recommendations, building code recommendations or consult with a Design Professional.