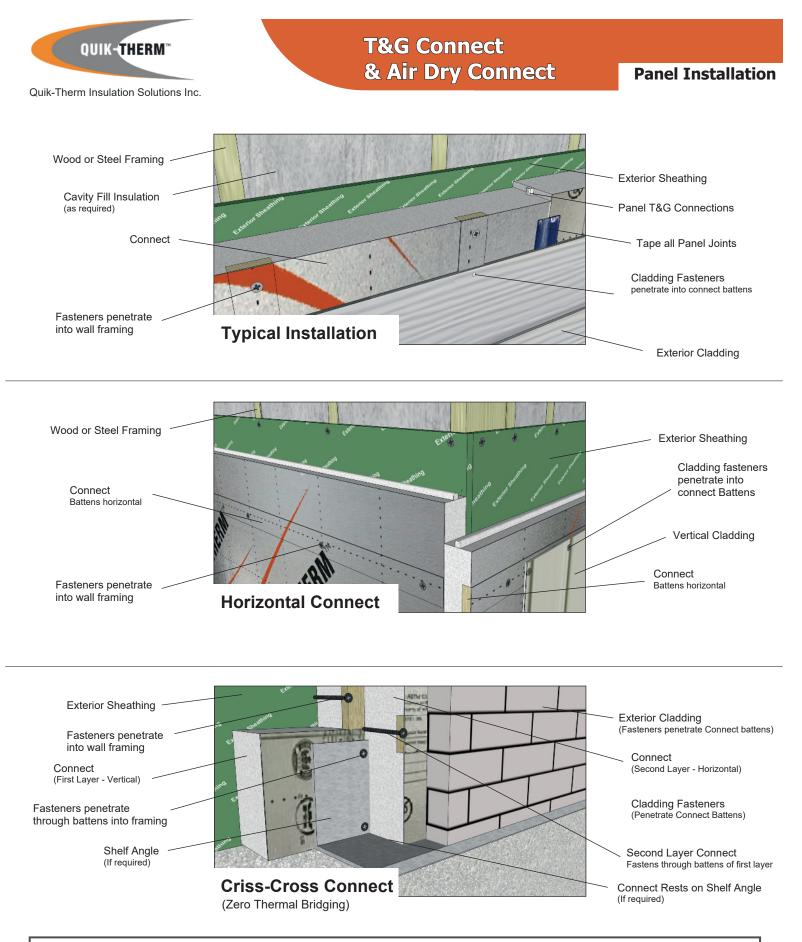

NOTE: Connect shown. For Air-Dry Connect, a building wrap or WRB may be required. For steel gauge requirements and dimensions check cladding manufacturer's recommendations, building code recommendations or consult with a Design Professional.