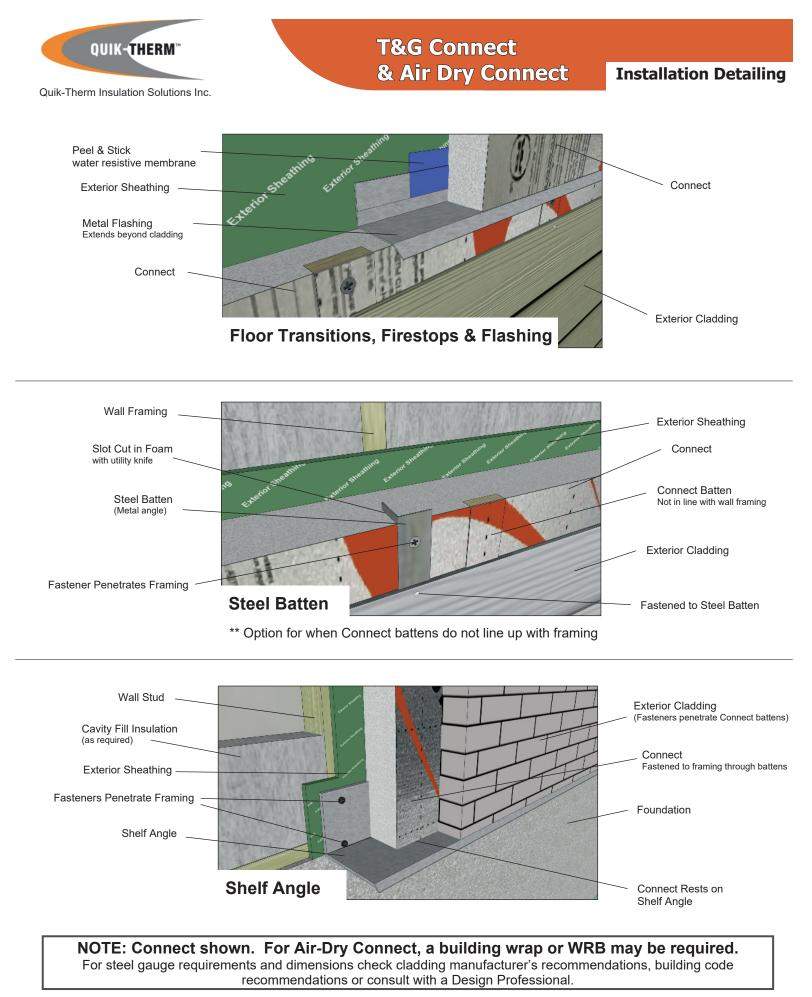

NOTE: Connect shown. For Air-Dry Connect, a building wrap or WRB may be required. For steel gauge requirements and dimensions check cladding manufacturer's recommendations, building code recommendations or consult with a Design Professional.